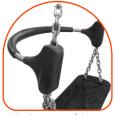

## **Optional:**

Safety seat made of aluminum and stainless steel coverede with soft polyurethane

Back support of the seat with steel construction covered with soft polyurethane