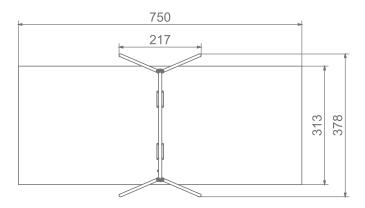

## Information about the product

| Dimensions                                                                                           | 217 x 378 cm |
|------------------------------------------------------------------------------------------------------|--------------|
| Safety zone                                                                                          | 750 x 313 cm |
| Safety zone area                                                                                     | 24 m²        |
| Overall height                                                                                       | 245 cm       |
| Free fall height                                                                                     | 129 cm       |
| Amount of users                                                                                      | 2            |
| Product complies with EN 1176-1:2017-12                                                              | YES          |
| Availability of spare parts                                                                          | YES          |
| Age range                                                                                            | 3-12         |
| According to EN 1176-1:2017-12 norm, the product requires applying a safety surface according to the |              |

product's free fall height.