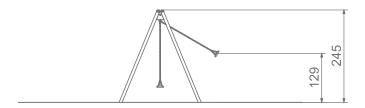

## Information about the product

| Dimensions                                                                                           | 217 x 378 cm |
|------------------------------------------------------------------------------------------------------|--------------|
| Safety zone                                                                                          | 750 x 313 cm |
| Safety zone area                                                                                     | 24 m²        |
| Overall height                                                                                       | 245 cm       |
| Free fall height                                                                                     | 129 cm       |
| Amount of users                                                                                      | 2            |
| Product complies with EN 1176-1:2017-12                                                              | YES          |
| Availability of spare parts                                                                          | YES          |
| Age range                                                                                            | 3-12         |
| According to EN 1176-1:2017-12 norm, the product requires applying a safety surface according to the |              |

product's free fall height.