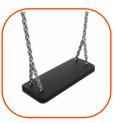

## **Materials**

Solid construction made of stainless steel AISI 304 totally

Safe pipe plugs made of injection molded polyamid

Plates made of colourful 13 mm HPL

The seats are made with an aluminum construction covered with a soft EPDM rubber

Swing slings, with double bearings