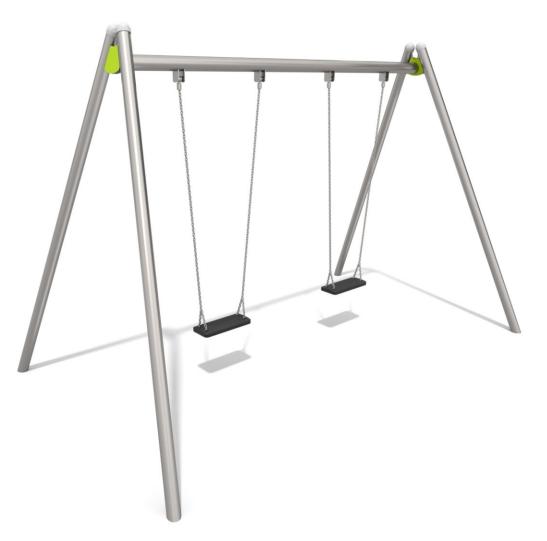

## **Materials**

Solid construction made of stainless steel AISI 304 totally

Safe pipe plugs made of injection molded polyamid

Plates made of colourful 13 mm HPL

The seats are made with an aluminum construction covered with a soft EPDM rubber

Swing slings, with double bearings